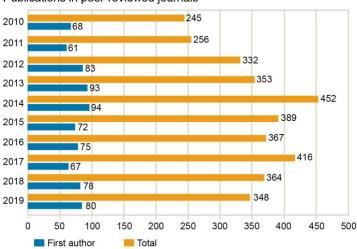

# 2019: Advancing our science in a time of transition

The year brought new leadership and continued growth as the Institute pursues its mission of improving health and health care.

Kaiser Permanente Washington Health Research Institute expanded its operating budget in 2019, reaching more than \$54 million. Federal grant and contract revenue totaled \$38.8 million and other sponsored revenue topped \$9 million. At the same time, the Institute's volume of active grants remained steady at 290 as our scientific published 348 articles in peer-reviewed journals.

### Number of active grants and contracts