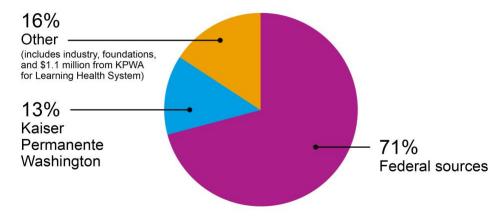

# 2019: Advancing our science in a time of transition

The year brought new leadership and continued growth as the Institute pursues its mission of improving health and health care.

Kaiser Permanente Washington Health Research Institute expanded its operating budget in 2019, reaching more than \$54 million. Federal grant and contract revenue totaled \$38.8 million and other sponsored revenue topped \$9 million. At the same time, the Institute's volume of active grants remained steady at 290 as our scientific published 348 articles in peer-reviewed journals.

## Publications in peer-reviewed journals